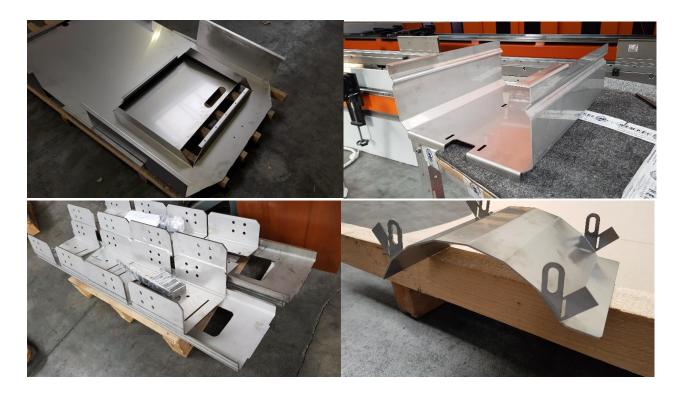

## Bending of components on a press brake after prior laser cutting

## Hempel Special Metals problem solving and customer benefit:

Many of the semi-finished products and components that we cut on the laser for our customers also require further shaping by bending. In order to provide a full range of services, reduce costs and speed up lead times, Hempel Special Metals has extended its services to include press brake bending. This is exactly what our company philosophy is: following customer needs and working in partnership.

Here is a small selection: