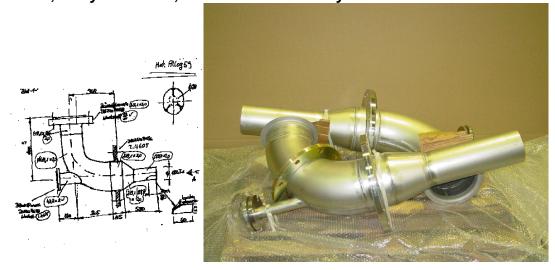

## **Pre-fabricated piping components**

Spraying nozzle, Alloy 59/2.4605, for chemical industry

<u>Operations:</u> welded tube, reducers formed from plate, welding, pickling, testing.

Longweldingneck flange