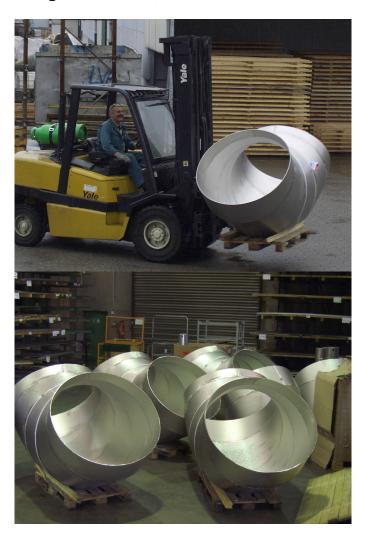

## Pipes and pipe equipment

46 m welded tube, 1220 x 6,0 mm, 1.4529

Tubes formed from sheet and welded, 100% x-ray, pickled, for refinery/for chimney

6 Segment elbows, 45° and 90°, R=d, 1220 x 6,0 mm, 1.4529, 3.2 TÜV

Segment elbows formed from sheet and welded, 100%x-ray, pickled, for refinery/for chimney