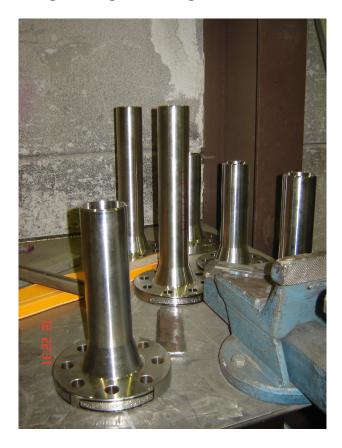

## **Pre-fabricated piping components**

Spraying nozzle, Alloy 59/2.4605, for chemical industry

<u>Operations:</u> welded tube, reducers formed from plate, welding, pickling, testing.

Longweldingneck flange

**Operations:** forging, machining, testing