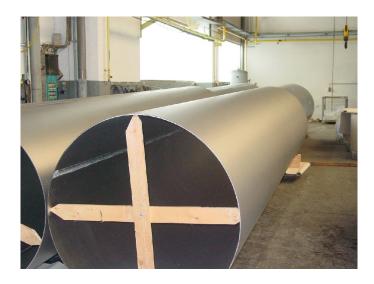

## Pipes and pipe equipment

46 m welded tube, 1220 x 6,0 mm, 1.4529

Tubes formed from sheet and welded, 100% x-ray, pickled, for refinery/for chimney

6 Segment elbows, 45° and 90°, R=d, 1220 x 6,0 mm, 1.4529, 3.2 TÜV